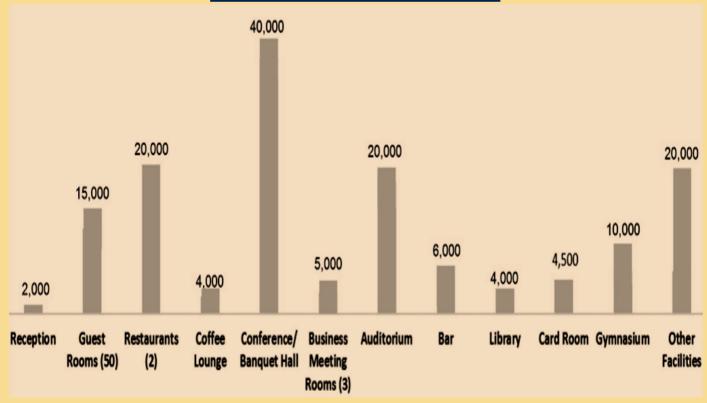

# **Area Break-up Details**

Total Area: 1, 50,000 Sq. Ft. (Approx.)

# **International Modern Facilities**

# **Exclusively for Gymkhana Club Members**

Guest Rooms Conference Hall

(as per city requirement 10 to 100 rooms) (100 to 2000 person's capacity)

Swimming Pools Restaurants

(Children's, General, Hot water indoor) (3 nos.)

Health Club Beauty Parlour/ Saloon

(Gymnasium/ Aerobics) (Unisex)

**Auditorium** Helipad

**Business Meeting Rooms** Herbal Park with walking Track

Banquet/ Party Hall Naturopathy Centre

Coffee Lounge & Bar Yoga & Meditation Centre

Garden restaurant Panchakarma

Digital Library Mini Shooting Range

Jacuzzi Ground for Tournaments

Spa, Steam & Sauna Bath Open DJ Dance Floor

Discotheque Open Air Theatre

Card Room Badminton

Snooker Basket Ball

Bowling Volleyball

Table Tennis Lawn Tennis

Chess & Carom Skating rink

Digital Gaming Zone Rain Dancing

Children's Park Horse riding for children's